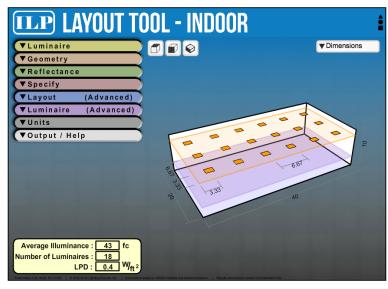

## Click the image below to use our Online Layout Tool - Indoor.

| Application            | Foot-candle Level |
|------------------------|-------------------|
| Aircraft Hanger        | 75 - 100          |
| Assembly / Packaging   |                   |
| Medium                 | 50 - 70           |
| Fine                   | 75 - 100          |
| Auto Service Garage    | 60 - 80           |
| Auto Showroom          | 50 - 80           |
| Body Shop              | 80 - 120          |
| Church                 | 20 - 25           |
| Cooler                 | 50 - 125          |
| Engineering / Drafting | 50 - 125          |
| Food Processing        | 50 - 100          |
| Foundry                | 40 - 60           |
| Gymnasium              |                   |
| Recreational           | 30                |
| Elementary / Club      | 50                |
| High School            | 80                |
| Hockey                 |                   |
| Recreational           | 20 - 50           |
| Professional           | 50 - 100          |
| Horse Riding Arena     | 25 - 50           |
| Loading Dock           | 30 - 50           |
| Machine Shop           |                   |
| Rough                  | 50 - 70           |
| Medium                 | 75 - 100          |
| Fine                   | 100 - 200         |
| Manufacturing          |                   |
| Crude                  | 50 - 75           |
| Average                | 75 - 100          |
| Detail                 | 100 - 200         |
| Multipurpose Room      | 30 - 75           |
| Office                 | 60 - 75           |
| Parking Garage         | 2 - 10            |
| Retail                 |                   |
| Average                | 50 - 80           |
| Superstores            | 80 - 120          |
| Swimming Pools         |                   |
| Recreational           | 50                |
| Club                   | 75                |
| Tournament             | 100               |
| Warehouse              |                   |
| Active                 | 20 - 30           |
| Inactive               | 15 - 20           |
| Woodworking Shops      | 60 - 80           |
| ,                      | 1                 |