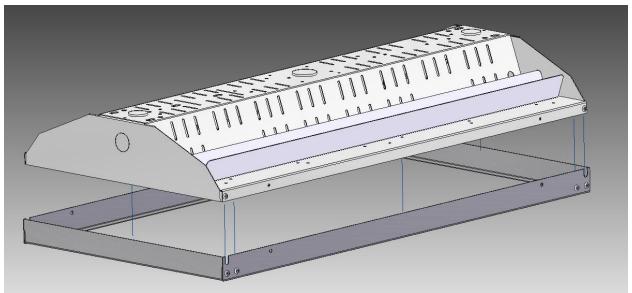

Before beginning the installation process, please verify that each kit contains the following components:

1x Lens frame, preassembled with lens installed 4x #8-32X1/4" Slotted Hex Head Screw

To install the lens frame, slide the frame onto the fixture from below, as shown in Figure 1. Line up the holes on the lens frame with the holes on the long sides of the body, and secure the frame to the fixture using the screws provided.

Figure 1: Slide assembled frame onto fixture