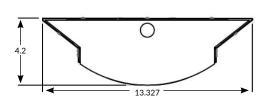

## **LINE DRAWINGS**

#### **FWW**

<sup>&</sup>lt;sup>†</sup> Compatible with Unshunted and Shunted Sockets