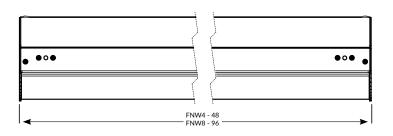

SUITABLE APPLICATIONS**

- Schools
- Offices
- Hallways

- Hospitals
- Working Station Task Lighting
- Multipurpose Rooms



### **ORDERING GUIDE:**

| Series                              | Type | Socket               | Options                                              |
|-------------------------------------|------|----------------------|------------------------------------------------------|
| FNW43 - 4ft, 3 Lamps Narrow Housing | Т8   | <b>U</b> - Unshunted | PWS* Pre-Wired Kit Option for Single Ended LED Tubes |
| FNW86 - 8ft. 6 Lamps Narrow Housing |      | S - Shunted          | PWD† Pre-Wired Kit Option for Double Ended LED Tubes |

FWW43 - 4ft, 3 Lamps Wide Housing FWW86 - 8ft, 6 Lamps Wide Housing

\* Compatible with Unshunted Sockets Only

## **LINE DRAWINGS**

### **FNW**





#### **FWW**





<sup>&</sup>lt;sup>†</sup> Compatible with Unshunted and Shunted Sockets