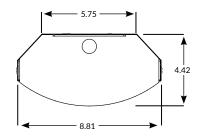

**SUITABLE APPLICATIONS**

- Schools
- Offices
- Hallways

- Hospitals
- Working Station Task Lighting
- Multipurpose Rooms



### **ORDERING GUIDE:**

| Series                              | Type | Socket               | Options                                              |
|-------------------------------------|------|----------------------|------------------------------------------------------|
| FNW43 - 4ft, 3 Lamps Narrow Housing | Т8   | <b>U</b> - Unshunted | PWS* Pre-Wired Kit Option for Single Ended LED Tubes |
| FNW86 - 8ft. 6 Lamps Narrow Housing |      | S - Shunted          | PWD† Pre-Wired Kit Option for Double Ended LED Tubes |

FWW43 - 4ft, 3 Lamps Wide Housing FWW86 - 8ft, 6 Lamps Wide Housing

\* Compatible with Unshunted Sockets Only

## **LINE DRAWINGS**

### **FNW**





#### **FWW**





<sup>&</sup>lt;sup>†</sup> Compatible with Unshunted and Shunted Sockets