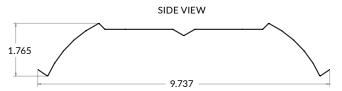

| Options                  |                                                                                                    |
| <b>FST41</b> - 4ft, 1 Lamp <b>FST42</b> - 4ft, 2 Lamp | Т8   | <b>B</b> - White Ballast Cover <b>W</b> - White Aluminum | <b>U</b> - Unshunted <b>S</b> - Shunted | PWS*<br>PWD <sup>†</sup> | Pre-Wired Kit Option for Single Ended LED Tubes<br>Pre-Wired Kit Option for Double Ended LED Tubes |
| <b>FST82</b> - 8ft, 2 Lamp <b>FST84</b> - 8ft, 4 Lamp |      |                                                          |                                         |                          | * Compatible with Unshunted Sockets Only  † Compatible with Unshunted and Shunted Sockets          |

## **LINE DRAWINGS**

#### **Ballast Cover:**



#### Reflector: