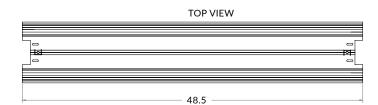

| Options                  |                                                                                                    |
| <b>FST41</b> - 4ft, 1 Lamp <b>FST42</b> - 4ft, 2 Lamp | Т8   | <b>B</b> - White Ballast Cover <b>W</b> - White Aluminum | <b>U</b> - Unshunted <b>S</b> - Shunted | PWS*<br>PWD <sup>†</sup> | Pre-Wired Kit Option for Single Ended LED Tubes<br>Pre-Wired Kit Option for Double Ended LED Tubes |
| <b>FST82</b> - 8ft, 2 Lamp <b>FST84</b> - 8ft, 4 Lamp |      |                                                          |                                         |                          | * Compatible with Unshunted Sockets Only  † Compatible with Unshunted and Shunted Sockets          |

## **LINE DRAWINGS**

#### **Ballast Cover:**



#### Reflector: