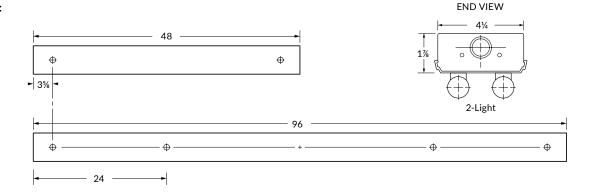

| Options                  |                                                                                                    |
| <b>FST41</b> - 4ft, 1 Lamp <b>FST42</b> - 4ft, 2 Lamp | Т8   | <b>B</b> - White Ballast Cover <b>W</b> - White Aluminum | <b>U</b> - Unshunted <b>S</b> - Shunted | PWS*<br>PWD <sup>†</sup> | Pre-Wired Kit Option for Single Ended LED Tubes<br>Pre-Wired Kit Option for Double Ended LED Tubes |
| <b>FST82</b> - 8ft, 2 Lamp <b>FST84</b> - 8ft, 4 Lamp |      |                                                          |                                         |                          | * Compatible with Unshunted Sockets Only  † Compatible with Unshunted and Shunted Sockets          |

## **LINE DRAWINGS**

#### **Ballast Cover:**



#### Reflector: