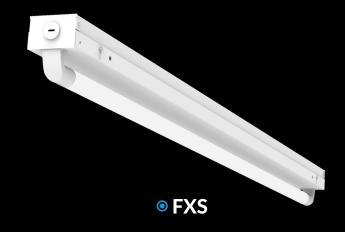

## FX Specifications:

- High Efficacy Up to 152 lm/W
- 4ft & 8ft Lengths
  - Slim Version 2.9" Wide (FXS)
  - Wide Version 4.4" Wide (FX)
- Lumen Packages 1,800 to 10,000
- 4000K & 5000K
- 120-277V
- DLC Premium