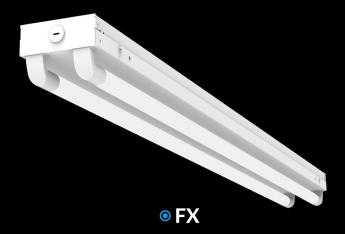

## FX Specifications:

- High Efficacy Up to 152 lm/W
- 4ft & 8ft Lengths
  - Slim Version 2.9" Wide (FXS)
  - Wide Version 4.4" Wide (FX)
- Lumen Packages 1,800 to 10,000
- 4000K & 5000K
- 120-277V
- DLC Premium