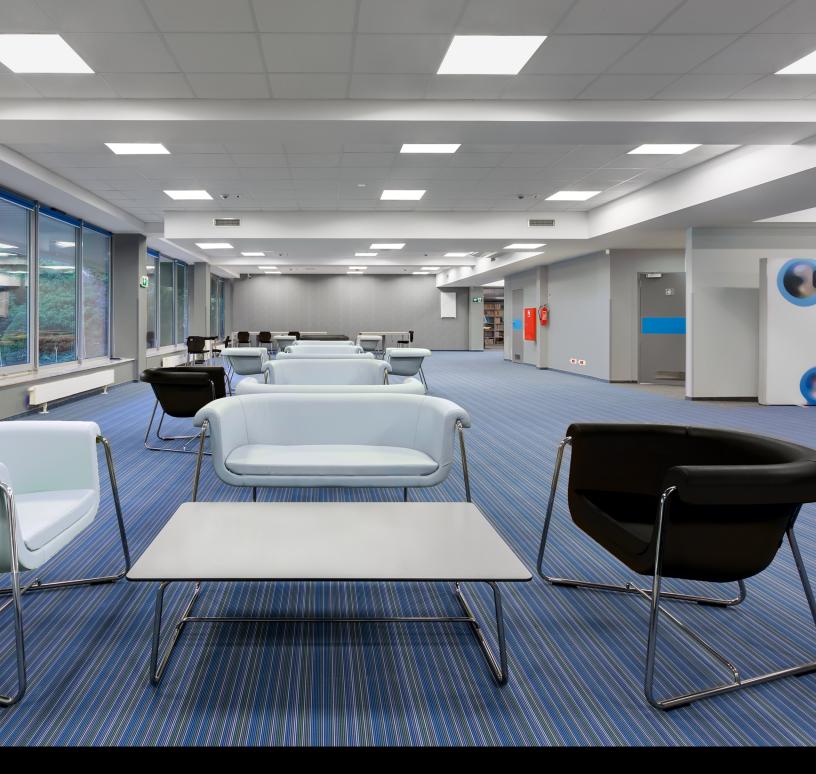

PREMIUM LED FLAT PANEL

# 1x4 - 2x2 - 2x4

# **SPECIFICATIONS:**

- High Efficacy Up to 128 lm/W
- Slim Low Profile Design with Seamless Frame
- PMMA LGP Material Non-Yellowing Lens
- L90 = 50,000 hours L80 > 100,000 hours
  - 3x Life of Most Competition
- 2,400 4,500 Lumen Packages
- 0-10V Dimmable Driver (100% 10%)
- IC Rated for Insulated Ceilings
- UL Damp Location Listed
- 3500K & 4000K CCT
- 7 Year Warranty
- DesignLights Consortium® Premium Qualified Luminaire