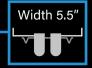

## • RX Specifications:

- Retrofits existing strips 4.3" to 5.5" wide
- Installs in less than 5 minutes
- High Efficacy Up to 152 lm/W
- Lumen Packages 1,800 to 7,100
- 4ft & 8ft Options
- 4000K & 5000K
- 120-277V
- DLC Premium