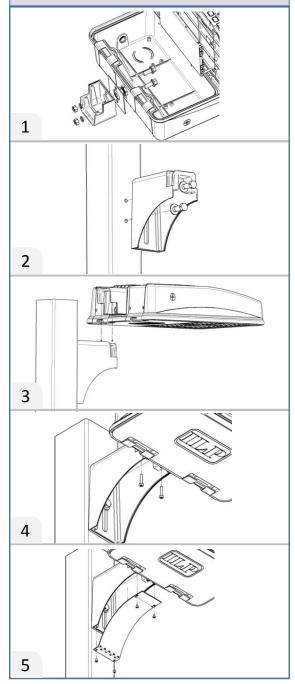

## Area Light -UPMB Install Instructions

1. Install the Mounting Arm oriented as shown using the provided hardware. Gasket must be placed between the Mounting Arm and the casting to preserve IP rating. Tighten hardware to 12 ft-lbs (144 in-lbs).

2. Install the Mounting Bracket using existing holes. The mounting holes and slots in the Mounting Bracket are designed for  $\frac{1}{2}$ " hardware. Tighten hardware to 12 ft-lbs (144 in-lbs).

3. Slide fixture with the Mounting Arm attached down on to the Mounting Bracket, so that the cutout on the Mounting Arm aligns with the Mounting Bracket. The top surfaces of both pieces should be nearly flush.

4. Secure the two halves of the Mounting Bracket fully seating the #10-24 socket head cap screws. Tighten hardware to 4 ft-lbs (50 in-lbs).

5. Complete all wiring according to local and federal standards/regulations . Install cover for Mounting Bracket using the provided #8-32 screws.