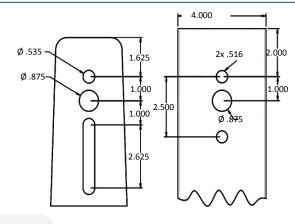

1/2" -13 x 1 ½" Hex Bolt SS (x2)

- 3/8" Split Washer SS (x2)
- 3/8"-16 Hex Nut (x2)

AL Mounting Arm Gasket UPMB Bracket Assembly UPMB Bracket Cover Assembly

## Area Light -UPMB Install Instructions

1. Install the Mounting Arm oriented as shown using the provided hardware. Gasket must be placed between the Mounting Arm and the casting to preserve IP rating. Tighten hardware to 12 ft-lbs (144 in-lbs).

2. Install the Mounting Bracket using existing holes. The mounting holes and slots in the Mounting Bracket are designed for  $\frac{1}{2}$ " hardware. Tighten hardware to 12 ft-lbs (144 in-lbs).

3. Slide fixture with the Mounting Arm attached down on to the Mounting Bracket, so that the cutout on the Mounting Arm aligns with the Mounting Bracket. The top surfaces of both pieces should be nearly flush.

4. Secure the two halves of the Mounting Bracket fully seating the #10-24 socket head cap screws. Tighten hardware to 4 ft-lbs (50 in-lbs).

5. Complete all wiring according to local and federal standards/regulations . Install cover for Mounting Bracket using the provided #8-32 screws.