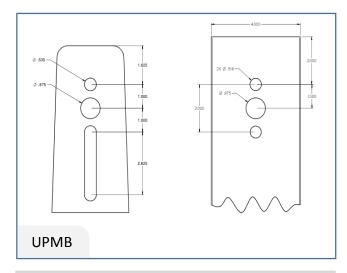

### Parts included in this kit:

() 3/8" Split Washer SS (x2)

3/8"-16 Hex Nut (x2)

3/8"-16 x 1" Hex Flange Bin PE Washer (x2)

AL Mounting Arm Gasket

UPMB Bracket Assembly

UPMB Bracket Cover Assembly