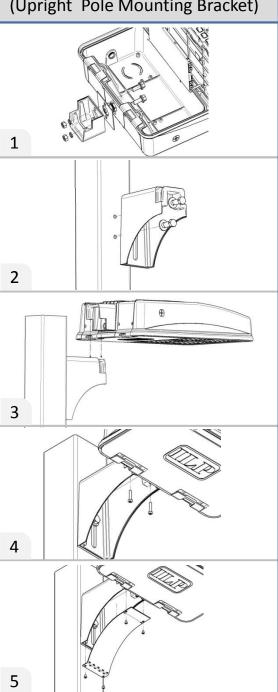

## Area Light - UPMB Install Instructions

- 1. Install the Mounting Arm oriented as shown using the provided hardware. Gasket must be placed between the Mounting Arm and the casting to preserve IP rating. Tighten hardware to 12 ft-lbs (144 in-lbs).
- 2. Install the Mounting Bracket using existing holes. The mounting holes and slots in the Mounting Bracket are designed for ½" hardware. Tighten hardware to 12 ft-lbs (144 in-lbs).
- 3. Slide fixture with the Mounting Arm attached down on to the Mounting Bracket, so that the cutout on the Mounting Arm aligns with the Mounting Bracket. The top surfaces of both pieces should be nearly flush.
- 4. Secure the two halves of the Mounting Bracket fully seating the #10-24 socket head cap screws. Tighten hardware to 4 ft-lbs (50 in-lbs).
- 5. Complete all wiring according to local and federal standards/regulations. Install cover for Mounting Bracket using the provided #8-32 screws.

### **UPMB Installer Notes:**

1) Pole must be installed in final upright position before installing UPMB bracket and fixture.