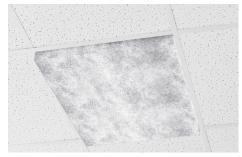

### **ACOUSTIC PANEL OPTIONS**

ADP/x/Axx Acoustic Drop Panel 2" (x =2, 4, 6 for Drop Inch Depth; Axx = color) Shown with 2" Acoustic Drop Panel in A02 Pewter Color

ADP/x/Axx Acoustic Drop Panel 4" (x =2, 4, 6 for Drop Inch Depth; Axx = color) Shown with 4" Acoustic Drop Panel in A02 Pewter Color