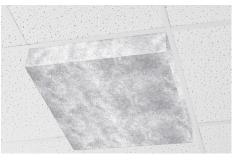

ADP/x/Axx Acoustic Drop Panel 6" (x =2, 4, 6 for Drop Inch Depth; Axx = color) Shown with 6" Acoustic Drop Panel in A02 Pewter Color