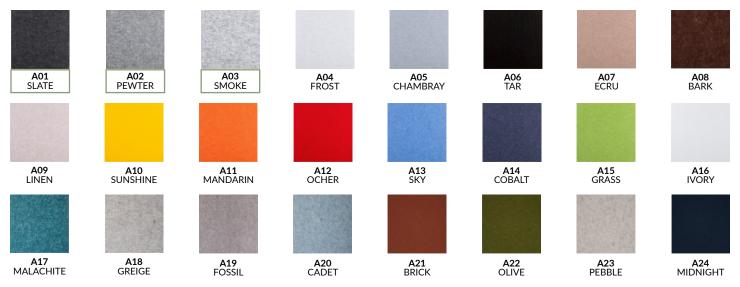

### **ACOUSTIC PANEL OPTIONS**

ADP/x/Axx Acoustic Drop Panel 2" (x =2, 4, 6 for Drop Inch Depth; Axx = color) Shown with 2" Acoustic Drop Panel in A02 Pewter Color

ADP/x/Axx Acoustic Drop Panel 4" (x =2, 4, 6 for Drop Inch Depth; Axx = color) Shown with 4" Acoustic Drop Panel in A02 Pewter Color