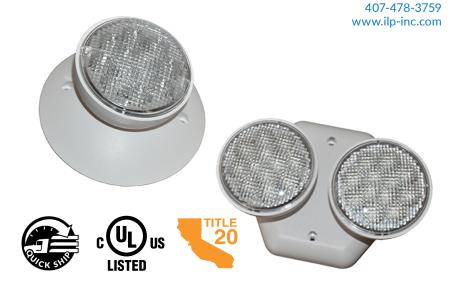

### **ORDERING GUIDE:**

| MODEL       | DESCRIPTION                                                                               |
|-------------|-------------------------------------------------------------------------------------------|
| EXR1-WSS    | Emergency Light Remote Head, White Housing, Single Head, Standard Output (0.6W)           |
| EXR1-WSD    | Emergency Light Remote Head, White Housing, Double Head, Standard Output (1.2W)           |
| EXR1-WHS    | Emergency Light Remote Head, White Housing, Single Head, High Output (1.7W)               |
| EXR1-WHD    | Emergency Light Remote Head, White Housing, Double Head, High Output (3.4W)               |
| EXR1-WHS-WL | Emergency Light Remote Head, White Housing, Single Head, High Output, Weatherproof (1.2W) |
| EXR1-WHD-WL | Emergency Light Remote Head, White Housing, Double Head, High Output, Weatherproof (2.4W) |
|             |                                                                                           |