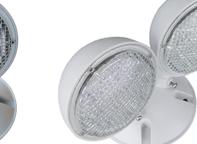

### **ORDERING GUIDE:**

| MODEL       | DESCRIPTION                                                                               |
|-------------|-------------------------------------------------------------------------------------------|
| EXR1-WSS    | Emergency Light Remote Head, White Housing, Single Head, Standard Output (0.6W)           |
| EXR1-WSD    | Emergency Light Remote Head, White Housing, Double Head, Standard Output (1.2W)           |
| EXR1-WHS    | Emergency Light Remote Head, White Housing, Single Head, High Output (1.7W)               |
| EXR1-WHD    | Emergency Light Remote Head, White Housing, Double Head, High Output (3.4W)               |
| EXR1-WHS-WL | Emergency Light Remote Head, White Housing, Single Head, High Output, Weatherproof (1.2W) |
| EXR1-WHD-WL | Emergency Light Remote Head, White Housing, Double Head, High Output, Weatherproof (2.4W) |
|             |                                                                                           |

Outdoor/Weatherproof models shown below