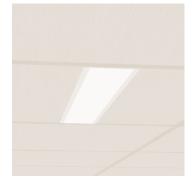

Standard Grid Mount

Flange Kit

Surface Mount

Skylight Mount Kit

## DESIGN

The DNT enhances versatility with its ability to be mounted in a variety of ways, including grid, flange, surface, and skylight options. This flexibility makes it an ideal choice for a wide range of installations, whether you're working with a suspended ceiling, flush-mounting, or looking to integrate it into unique architectural designs.