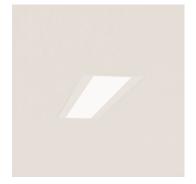

Standard Grid Mount

Flange Kit

Surface Mount

Skylight Mount Kit

## DESIGN

The DNT enhances versatility with its ability to be mounted in a variety of ways, including grid, flange, surface, and skylight options. This flexibility makes it an ideal choice for a wide range of installations, whether you're working with a suspended ceiling, flush-mounting, or looking to integrate it into unique architectural designs.