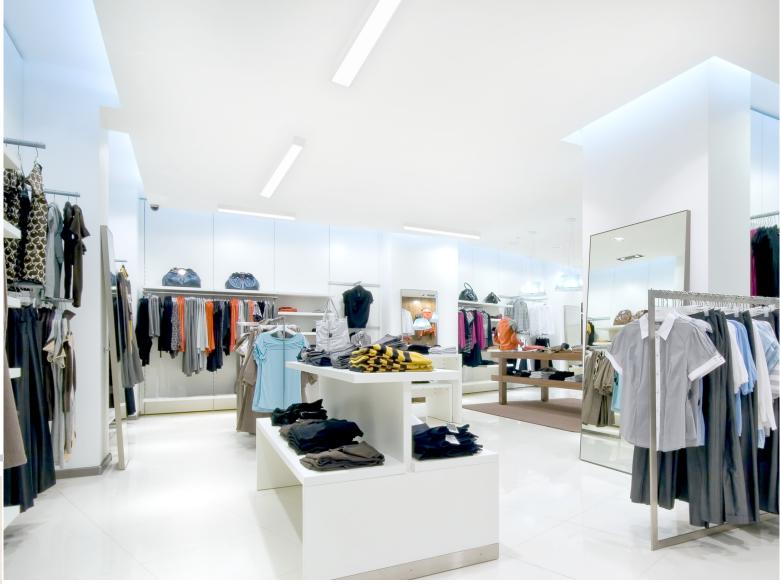

## MODERNIZING THE TROFFER SPACE

The Discovery Narrow Troffer (DNT) is a sleek, compact lighting solution designed to deliver high-quality illumination while modernizing any space. Featuring a slim 4" lens width, it is available in 2FT, 4FT, and 8FT sizes with lumen outputs of up to 12,000 lumens and per-foot options of 500, 1,000, and 1,500 to suit various applications. The DNT offers CCT options of 30K, 35K, 40K, or 50K and multiple mounting options, including Grid, Flange, Surface, and Skylight, for flexible installation. Available in White, Black, Silver, or custom paint finishes, it seamlessly blends into different design aesthetics. Additionally, integrated wireless control options enable effortless remote management, making the DNT a versatile and efficient lighting solution.

## DESIGN

The DNT enhances versatility with its ability to be mounted in a variety of ways, including grid, flange, surface, and skylight options. This flexibility makes it an ideal choice for a wide range of installations, whether you're working with a suspended ceiling, flush-mounting, or looking to integrate it into unique architectural designs.

## CONFIGURE

The Discovery Narrow Troffer's versatile configuration options allow for multiple layouts, making it adaptable to a variety of spaces and design preferences. Whether in a recessed grid, flange, surface or skylight mount application, the DNT ensures even, energy-efficient illumination that enhances both functionality and style in any modern environment.