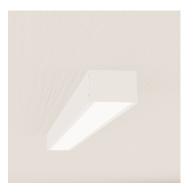

Standard Grid Mount

Flange Kit

Surface Mount

Skylight Mount Kit

## DESIGN

The DNT enhances versatility with its ability to be mounted in a variety of ways, including grid, flange, surface, and skylight options. This flexibility makes it an ideal choice for a wide range of installations, whether you're working with a suspended ceiling, flush-mounting, or looking to integrate it into unique architectural designs.