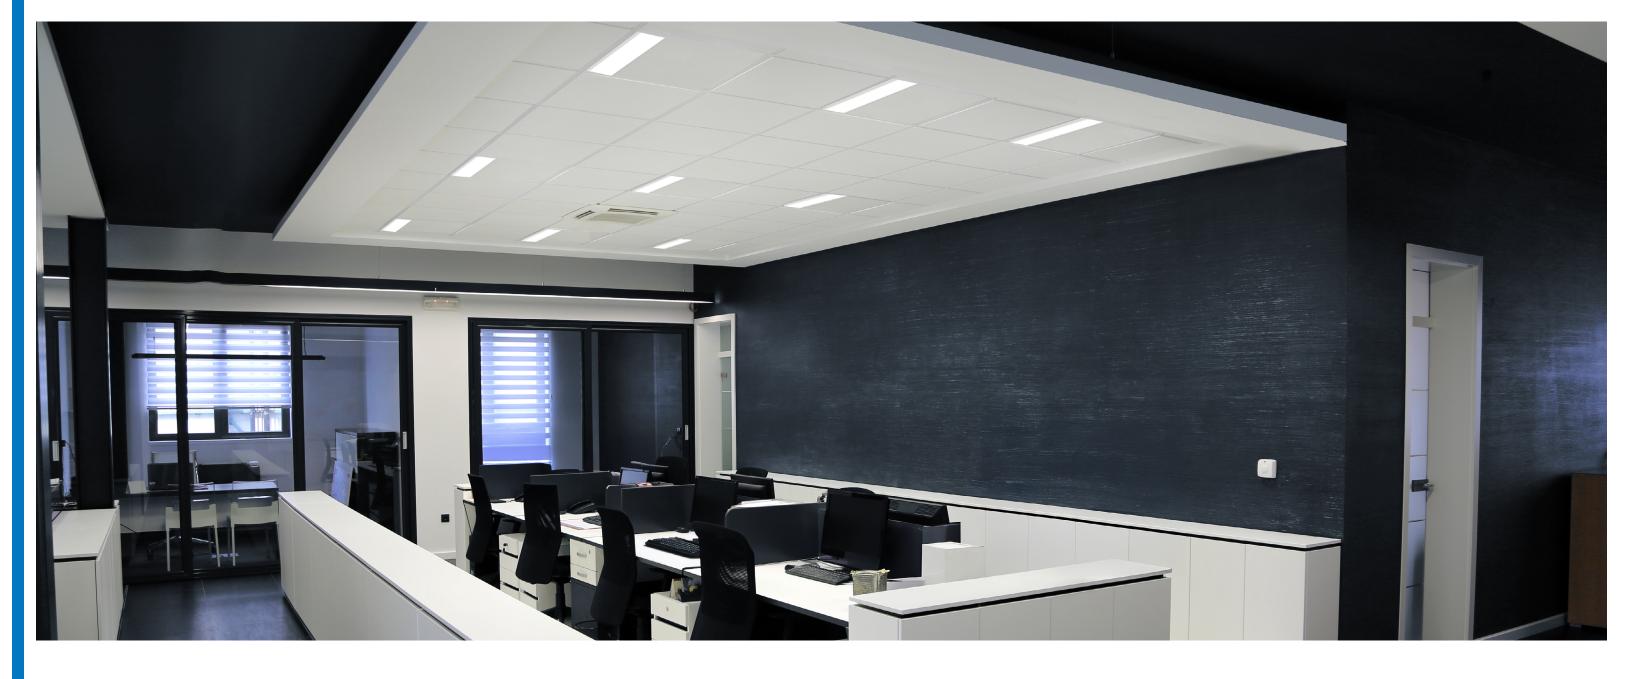

## CONFIGURE

The Discovery Narrow Troffer's versatile configuration options allow for multiple layouts, making it adaptable to a variety of spaces and design preferences. Whether in a recessed grid, flange, surface or skylight mount application, the DNT ensures even, energy-efficient illumination that enhances both functionality and style in any modern environment.

Configure your space, your way. (Shown with DNT2)

Learn more at ilp-inc.com