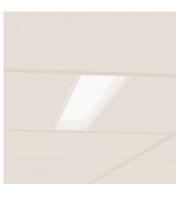

Standard Grid Mount

Flange Kit

Surface Mount

Skylight Mount Kit

## DESIGN

The DNT enhances versatility with its ability to be mounted in a variety of ways, including grid, flange, surface, and skylight options. This flexibility makes it an ideal choice for a wide range of installations, whether you're working with a suspended ceiling, flush-mounting, or looking to integrate it into unique architectural designs.