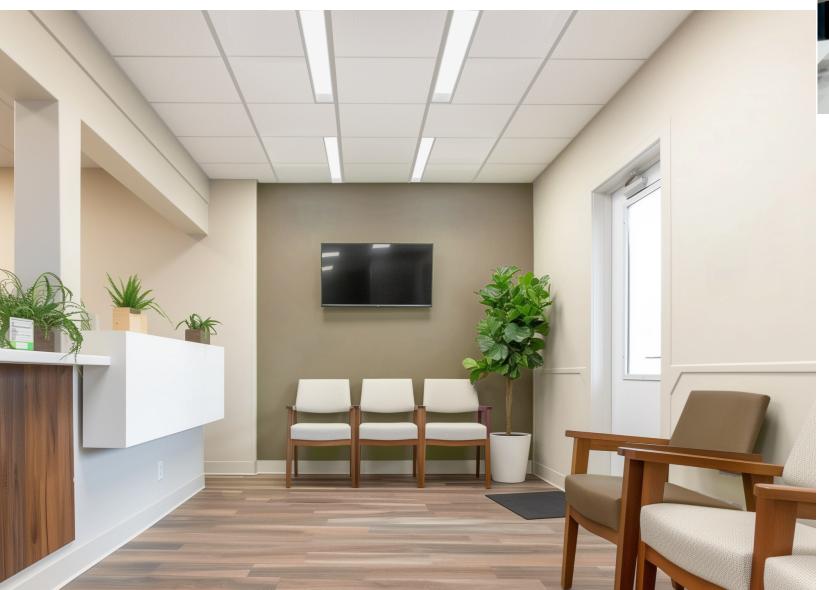

## MODERNIZING THE TROFFER SPACE

The Discovery Narrow Troffer (DNT) is a sleek, compact lighting solution designed to deliver high-quality illumination while modernizing any space. Featuring a slim 4" lens width, it is available in 2FT, 4FT, and 8FT sizes with lumen outputs of up to 12,000 lumens and per-foot options of 500, 1,000, and 1,500 to suit various applications. The DNT offers CCT options of 30K, 35K, 40K, or 50K and multiple mounting options, including Grid, Flange, Surface, and Skylight, for flexible installation. Available in White, Black, Silver, or custom paint finishes, it seamlessly blends into different design aesthetics. Additionally, integrated wireless control options enable effortless remote management, making the DNT a versatile and efficient lighting solution.

## DESIGN

The DNT enhances versatility with its ability to be mounted in a variety of ways, including grid, flange, surface, and skylight options. This flexibility makes it an ideal choice for a wide range of installations, whether you're working with a suspended ceiling, flush-mounting, or looking to integrate it into unique architectural designs.

## CONFIGURE

The Discovery Narrow Troffer's versatile configuration options allow for multiple layouts, making it adaptable to a variety of spaces and design preferences. Whether in a recessed grid, flange, surface or skylight mount application, the DNT ensures even, energy-efficient illumination that enhances both functionality and style in any modern environment.