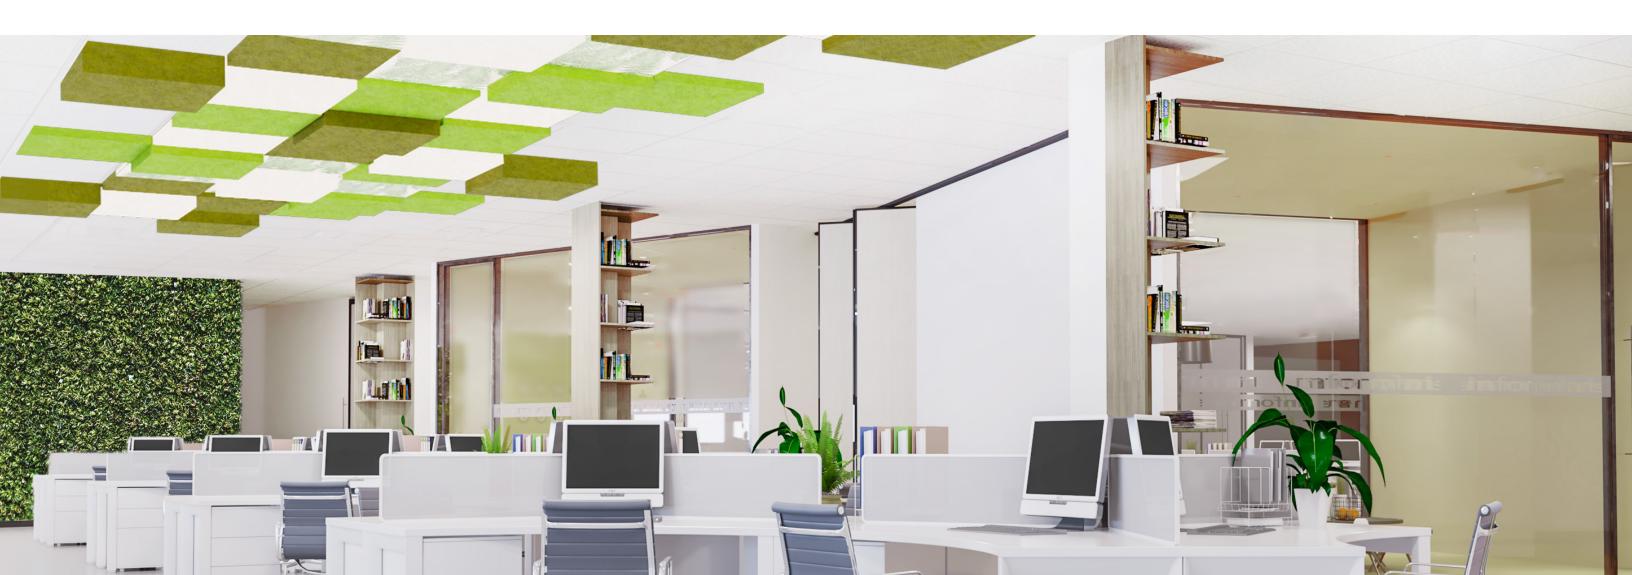

DESIGNER PANEL FIXTURE - LENS & ACOUSTICS

### envision your space with envi

Introducing an innovative and revitalizing approach to address the challenges of modern office renovations, the envi Designer Panel Fixture. Featuring a wide range of lens options, including standard, biophilic and acrylic drop designs, envi is perfectly suited for any customized project. Moreover, our acoustic solutions bring a captivating dimension to grid ceilings, seamlessly blending with the grid framework. By breaking free from mundane uniformity, envi enhances both the aesthetic appeal and performance of the space, providing elegant and efficient illumination. Embrace the freedom of creative lighting possibilities with *envi*, the envy-inducing solution that combines functionality, high performance, and striking aesthetics.

### Acoustic Solutions

Acoustic drop panels are architectural elements designed to enhance the acoustic performance of a space by reducing noise, improving speech intelligibility, and minimizing echoes and reverberation. Deployed to control excessive sound reflections and create a more comfortable acoustic environment.

#### envi ACOUSTIC SOLUTIONS

- 2x2 sound absorbing panels available in 2", 4" and 6" drop heights
- Designed for 15/16" and 9/16" grid ceilings
- Class A flame rating
- Wide array of color options allows you to fully customize any space
- Pair acoustic drop panels with envi designer panel fixtures to envision a new way to transform your space