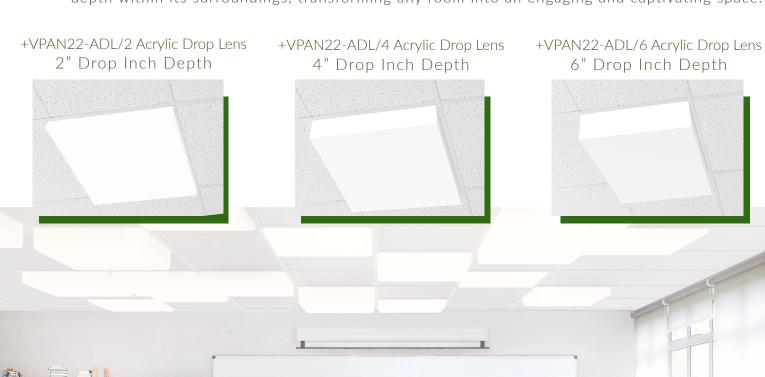

**ASL** Alpine Serenity Lens

**LAL** Leafy Aura Lens

**SKL** Cloudy Sky Lens

The acrylic drop lens options are more than just light sources; they are sculptural elements that redefine interior aesthetics. By harnessing the interplay of light and space, envi creates depth within its surroundings, transforming any room into an engaging and captivating space.

#### envi ACOUSTIC SOLUTIONS

- 2x2 sound absorbing panels available in 2", 4" and 6" drop heights
- Designed for 15/16" and 9/16" grid ceilings
- Class A flame rating
- Wide array of color options allows you to fully customize any space
- Pair acoustic drop panels with envi designer panel fixtures to envision a new way to transform your space

### **ACOUSTIC DROP COLOR OPTIONS**

ADP/x/Axx Acoustic Drop Panel (x = 2, 4, 6 for Drop Inch Depth; Axx = color) EX: ADP/2/A01 - Acoustic Drop Panel 2 Inch Slate Color

**A05** HAMBRAY

A06 TAR

E

A08 BARK

A00