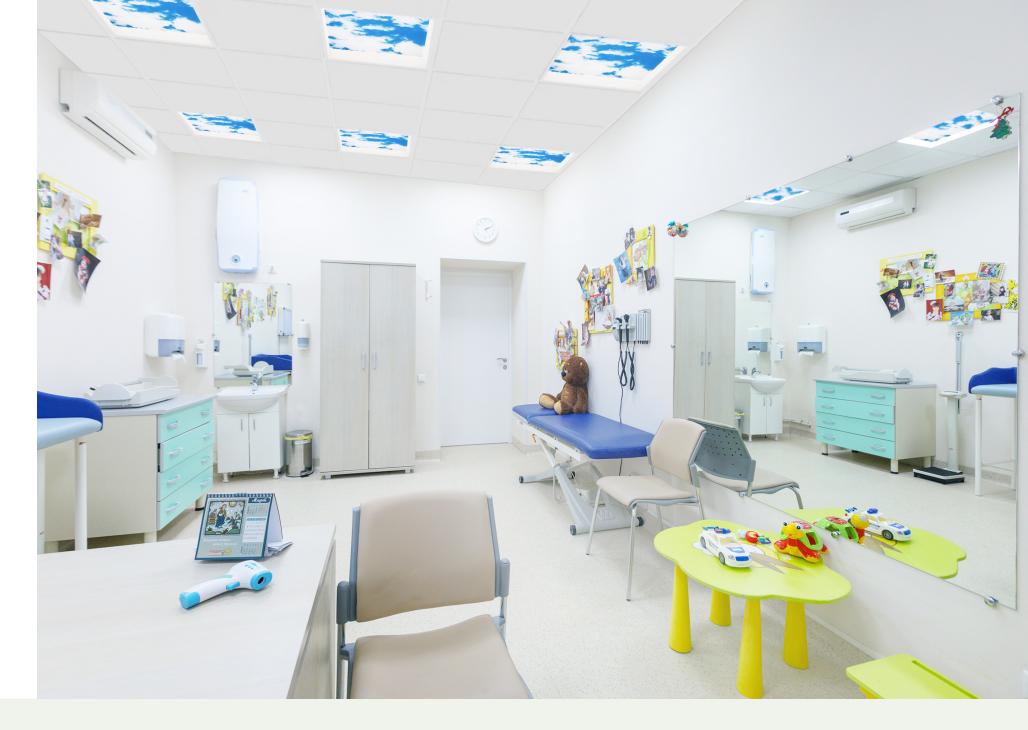

### envi BIOPHILIC LENS OPTIONS

Experience a serene and revitalizing atmosphere with our panel lighting fixture, featuring a captivating array of biophilic lenses.

**CSL** Center Square Lens

WWL Whispering Woods Lens

**ASL** Alpine Serenity Lens

**LAL** Leafy Aura Lens

**SKL** Cloudy Sky Lens

The acrylic drop lens options are more than just light sources; they are sculptural elements that redefine interior aesthetics. By harnessing the interplay of light and space, envi creates depth within its surroundings, transforming any room into an engaging and captivating space.

### Acoustic Solutions

Acoustic drop panels are architectural elements designed to enhance the acoustic performance of a space by reducing noise, improving speech intelligibility, and minimizing echoes and reverberation. Deployed to control excessive sound reflections and create a more comfortable acoustic environment.