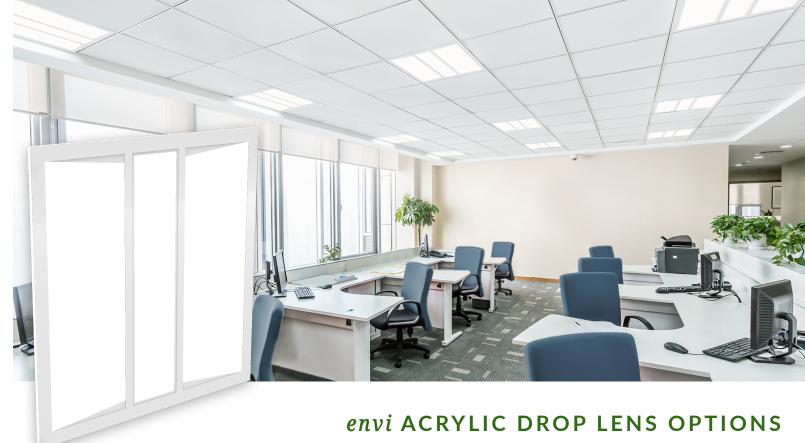

**ASL** Alpine Serenity Lens

**LAL** Leafy Aura Lens

**SKL** Cloudy Sky Lens

The acrylic drop lens options are more than just light sources; they are sculptural elements that redefine interior aesthetics. By harnessing the interplay of light and space, envi creates depth within its surroundings, transforming any room into an engaging and captivating space.