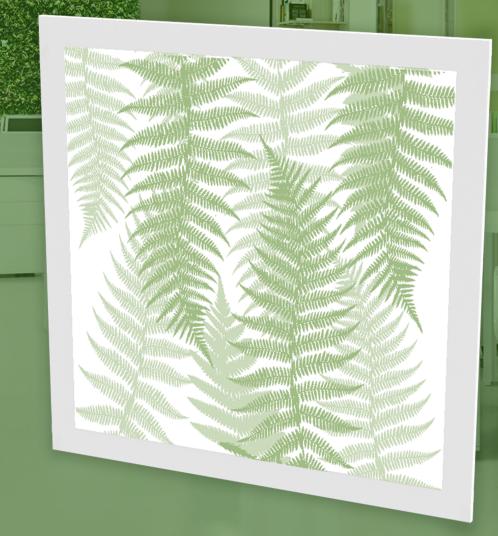

### envi BIOPHILIC LENS OPTIONS

Experience a serene and revitalizing atmosphere with our panel lighting fixture, featuring a captivating array of biophilic lenses.

**CSL** Center Square Lens

WWL Whispering Woods Lens

**ASL** Alpine Serenity Lens

**LAL** Leafy Aura Lens

**SKL** Cloudy Sky Lens

The acrylic drop lens options are more than just light sources; they are sculptural elements that redefine interior aesthetics. By harnessing the interplay of light and space, envi creates depth within its surroundings, transforming any room into an engaging and captivating space.