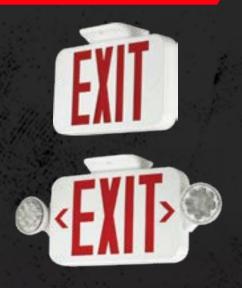

#### **KEY FEATURES**

- Edge-lit surface and recess mounted options
- Red and green letter options for code compliance
- Dual-voltage input 120V/277V
- Standard Output model includes two 0.6W heads
- High Output model includes two 1.7W heads
- DOE and CEC Registered
- 5 year warranty on all electronics and housing
- Separate 5 year pro-rated warranty on the battery
- Optional (-SD) self diagnostic versions available