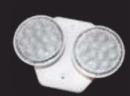

# INDOOR & OUTDOOR REMOTE HEADS

Remote Emergency Lighting Heads are powered by remote outputs in compatible Exit Signs, Emergency Lights or Combo units.