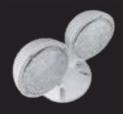

# INDOOR & OUTDOOR REMOTE HEADS

Remote Emergency Lighting Heads are powered by remote outputs in compatible Exit Signs, Emergency Lights or Combo units.