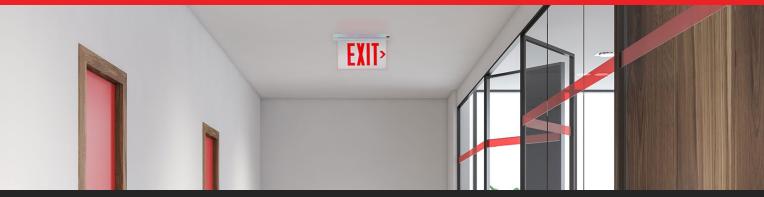

## SAFETY FIRST

- Edge-lit surface and recess mounted options
- Red and green letter options for code compliance
- Dual-voltage input 120V/277V
- Standard Output model includes two 0.6W heads
- High Output model includes two 1.7W heads
- DOE and CEC Registered
- 5 year warranty on all electronics and housing
- Separate 5 year pro-rated warranty on the battery
- Optional (-SD) self diagnostic versions available