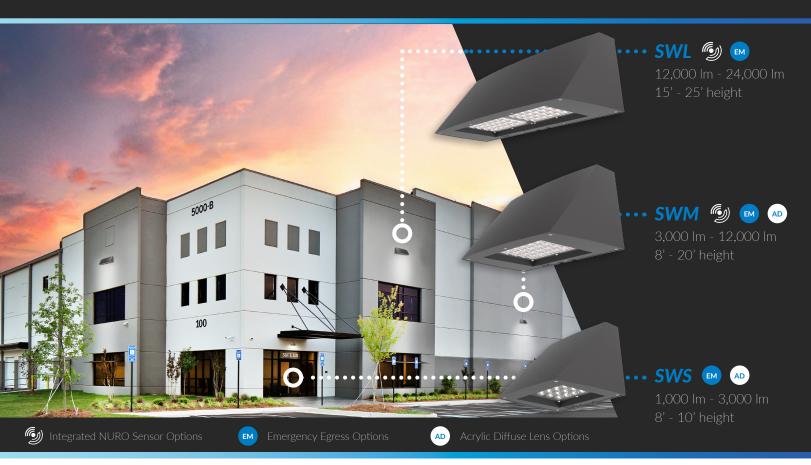

### **KEY FEATURES**

- Delivers uniform and precise lighting with five optical distributions for maximum coverage with optional diffuse lens to enhance visual comfort.
- Available in three sizes, delivering 1,000 to 24,000 lumens at up to 160 LPW for a scalable lighting solution that fits any application.
- Pairs with the matching Skyline Area and Flood Lights for a cohesive site lighting solution, ensuring a uniform look across any project.
- Patent-pending quick-mount bracket enables hands-free wiring and simplifies installation on standard junction boxes or vertical surfaces.
- Ensures long-lasting performance with an IP66-rated diecast aluminum housing and UV-stabilized optics.
- Offers advanced control options with wireless integration, PIR occupancy sensors, and bi-level dimming capabilities.
- Integrated EM options in all 3 fixture sizes.

## SENSOR COMPATIBLE

The Skyline Wall Pack luminaire is compatible with a variety of sensors and wireless controls.