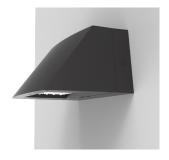

### **CUSTOMIZE YOUR WALL PACK**

SBB Surface Back Box for external conduit power entry.

**AWS** 

Architectural Wall Spacer creates a suspended, floating aesthetic for a modern, refined appearance.