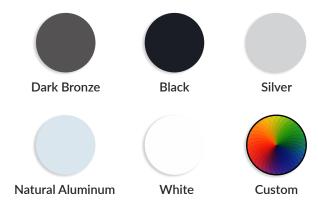

# **FINISH OPTIONS**

The Skyline Wall Pack is available in a variety of finishes that cater to any exterior building aesthetic.