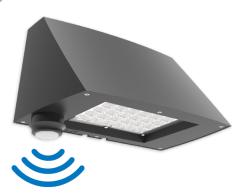

### **KEY FEATURES**

- Delivers uniform and precise lighting with five optical distributions for maximum coverage with optional diffuse lens to enhance visual comfort.
- Available in three sizes, delivering 1,000 to 24,000 lumens at up to 160 LPW for a scalable lighting solution that fits any application.
- Pairs with the matching Skyline Area and Flood Lights for a cohesive site lighting solution, ensuring a uniform look across any project.
- Patent-pending quick-mount bracket enables hands-free wiring and simplifies installation on standard junction boxes or vertical surfaces.
- Ensures long-lasting performance with an IP66-rated diecast aluminum housing and UV-stabilized optics.
- Offers advanced control options with wireless integration, PIR occupancy sensors, and bi-level dimming capabilities.
- Integrated EM options in all 3 fixture sizes.

# **FINISH OPTIONS**

The Skyline Wall Pack is available in a variety of finishes that cater to any exterior building aesthetic.