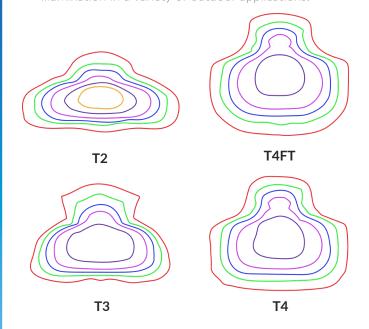

### **OPTIC PATTERNS**

The Skyline Wall Pack luminaire boasts high-performance photometric distributions, providing superior site illumination in a variety of outdoor applications.