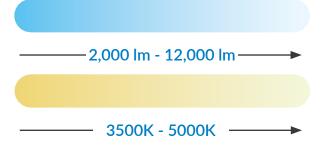

# **FULLY CCT & LUMEN SELECTABLE**

Choose from 3500K, 4000K, or 5000K CCT and 2,000 - 12,000 delivered Lumens to allow more customization for your project.

#### **3 HOUSING LENGTHS**

The VS Strip Luminaire comes in three sizes (2', 4', 8') with lumen packages ranging from 2,000 - 12,000 delivered lumens. Offering exceptional efficacy (up to 162 lm/w), the SS can be tailored to suit your project's specific requirements.