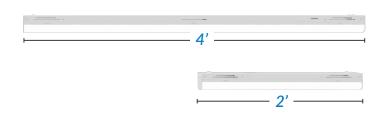

#### **3 HOUSING LENGTHS**

The VS Strip Luminaire comes in three sizes (2', 4', 8') with lumen packages ranging from 2,000 - 12,000 delivered lumens. Offering exceptional efficacy (up to 162 lm/w), the SS can be tailored to suit your project's specific requirements.