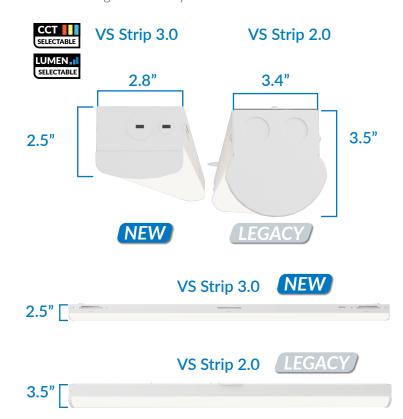

# **NEW SLIM LOOK, MORE VERSATILE**

Post-painted housing, sleek end caps, a fully frosted and illuminated lens, and a slimmed-down housing create an attractive design and lower profile for your space without sacrificing functionality.